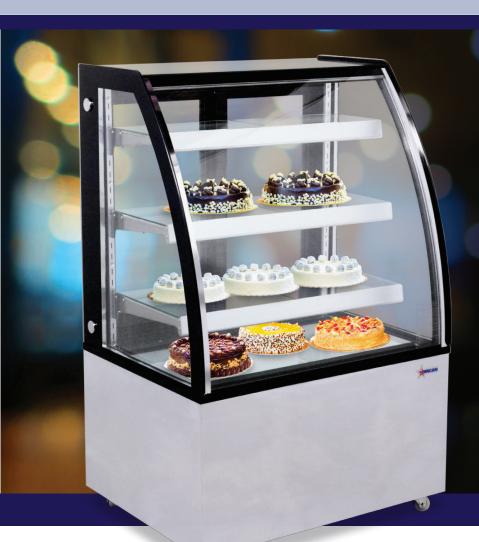

# 36-INCH CURVED GLASS REFRIGERATED FLOOR SHOWCASE

Item: 44387 Model: RS-CN-0271

# OMCAN'S CURVED GLASS FLOOR REFRIGERATED DISPLAY CASE

provides an economical solution for displaying your products. Features an exterior tempered glass finish and interior led lighting, this refrigerated showcase also has an automatic defrost system and fan cooling system. Easy to use and clean. Ideal for deli shops, cafes, and sandwich shops.

#### **FEATURES**

- Digital temperature controller and display
- Adjustable glass shelves with chrome-plated sidings
- Four-sided double glass

- 4 casters with 2 brakes
- Ventilated cooling system
- Automatic defrost
- Stainless steel base