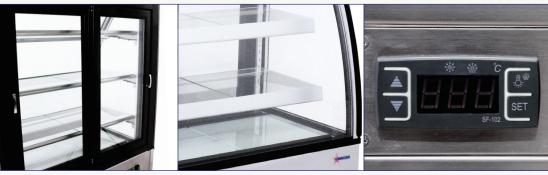

#### **FEATURES**

- Digital temperature controller and display
- Adjustable glass shelves with chrome-plated sidings
- Four-sided double glass

- 4 casters with 2 brakes
- Ventilated cooling system
- Automatic defrost
- Stainless steel base

#### **TECHNICAL PECIFICATIONS TYPE OF** ITEM NUMBER 4 44387 **CLIMATE** RATED **MODEL** RS-CN-0271 7.1A **CURRENT POWER** 600W **ELECTRICAL** 110V / 60Hz / 1Ph 310L/ 36.8" x 12"/ 935 x 311mm **CAPACITY SHELF SIZE** 10.95 cu. ft. 36.8" x 14"/ 935 x 361mm **NUMBER OF INNER** 33" x 23" x 32.7"/ **SHELVES DIMENSIONS** 845 x 585 x 830mm 36" x 26.8" x 55.5"/ NET LAMP POWER 23W **DIMENSIONS** 925 x 680 x 1410mm **TEMPERATURE** 0-12°C/ **GROSS** 41" x 31" x 65"/ **DIMENSIONS RANGE** 32-54°F 1045 x 785 x 1655mm NET REFRIGERANT R290 322 lbs/ 146 kgs **WEIGHT GROSS BLOWING GAS** 386 lbs/ 175 kgs Front **WEIGHT**