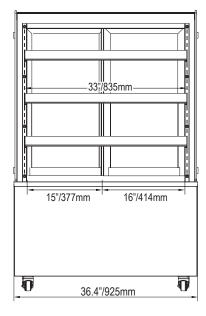

#### **TECHNICAL PECIFICATIONS TYPE OF** ITEM NUMBER 4 44387 **CLIMATE** RATED **MODEL** RS-CN-0271 7.1A **CURRENT POWER** 600W **ELECTRICAL** 110V / 60Hz / 1Ph 310L/ 36.8" x 12"/ 935 x 311mm **CAPACITY SHELF SIZE** 10.95 cu. ft. 36.8" x 14"/ 935 x 361mm **NUMBER OF INNER** 33" x 23" x 32.7"/ **SHELVES DIMENSIONS** 845 x 585 x 830mm 36" x 26.8" x 55.5"/ NET LAMP POWER 23W **DIMENSIONS** 925 x 680 x 1410mm **TEMPERATURE** 0-12°C/ **GROSS** 41" x 31" x 65"/ **DIMENSIONS RANGE** 32-54°F 1045 x 785 x 1655mm NET REFRIGERANT R290 322 lbs/ 146 kgs **WEIGHT GROSS BLOWING GAS** 386 lbs/ 175 kgs Front **WEIGHT**

#### **TECHNICAL DRAWINGS AND DIMENSIONS**