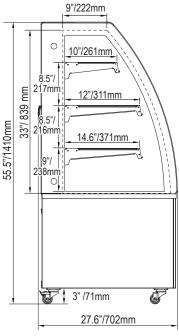

d sidings
- Four-sided double glass

- 4 casters with 2 brakes
- Ventilated cooling system
- Automatic defrost
- Stainless steel base



#### **TECHNICAL PECIFICATIONS TYPE OF** ITEM NUMBER 4 44387 **CLIMATE** RATED **MODEL** RS-CN-0271 7.1A **CURRENT POWER** 600W **ELECTRICAL** 110V / 60Hz / 1Ph 310L/ 36.8" x 12"/ 935 x 311mm **CAPACITY SHELF SIZE** 10.95 cu. ft. 36.8" x 14"/ 935 x 361mm **NUMBER OF INNER** 33" x 23" x 32.7"/ **SHELVES DIMENSIONS** 845 x 585 x 830mm 36" x 26.8" x 55.5"/ NET LAMP POWER 23W **DIMENSIONS** 925 x 680 x 1410mm **TEMPERATURE** 0-12°C/ **GROSS** 41" x 31" x 65"/ **DIMENSIONS RANGE** 32-54°F 1045 x 785 x 1655mm NET REFRIGERANT R290 322 lbs/ 146 kgs **WEIGHT GROSS BLOWING GAS** 386 lbs/ 175 kgs Front **WEIGHT**







#### **TECHNICAL DRAWINGS AND DIMENSIONS**





#### OMCAN INC.

elephone: 1-800-465-0234 Fax: (905) 607-0234 Email: sales@omcan.com Website: www.omcan.com